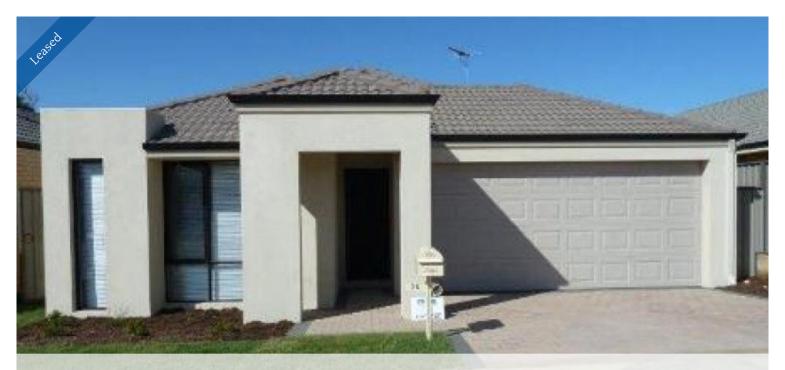

Lot 36 Grafton Rise, Baldivis

- -4x2 Home
- -Double Remote Garage
- -Open Plan Living/Kitchen/Dining Area
- -Seperate Theatre Room
- -Additional Activity/Study Area
- -Easy Care Reticulated gardens
- -Split System Airconditioning
- -Tiles to Living Areas
- -Carpets to bedrooms
- -Walk in robe to main bedroom
- -Built in robes to all minor bedrooms
- -Pets considered