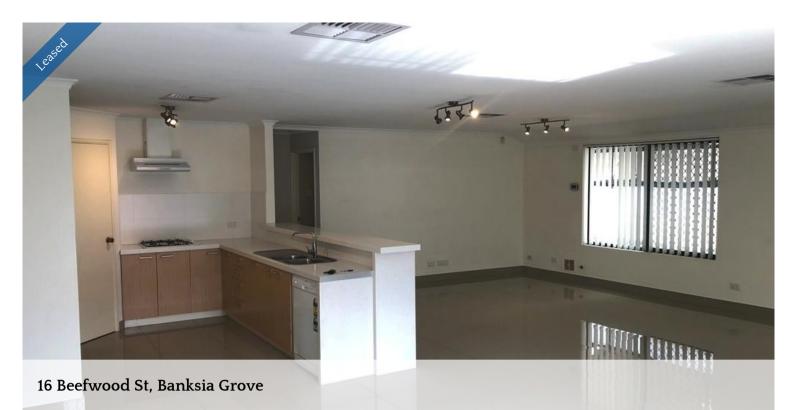

Family 4 x 2 The property includes: Double lock up garage.

Main bed with walk in wardrobe and ensuite.

Minor bedrooms all with built in robes.

Large open plan kitchen/living.

Kitchen with double fridge recess and dishwasher.

Ducted air con throughout.

Separate WC

Large outdoor entertaining area with ceiling fans and a TV, big grassed area for the kids to play.

Side access for a boat/caravan.

Garden shed.

Well maintained gardens.