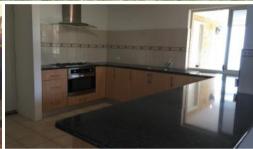

The kitchen boasts gorgeous granite bench tops, large gas cooker and loads of cupboard space. There is also a very large space for a double door refrigerator. Other features include a security alarm system, security window screens and security sliding doors. Enjoy the fun of entertaining in the very spacious maintenance free patio area.