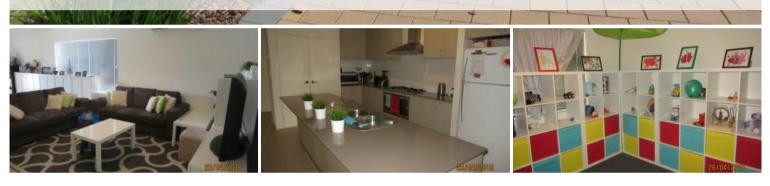

## Call now to arrange a viewing!

This beautiful 4 x 2 home with a open plan kitchen is sure to impress! FEATURES INCLUDE:

- Good sized bedrooms with built in robes and walk in robe to main bedroom
- Dishwasher and stainless steel appliances to the kitchen
- Family/meals area
- Split system air con
- Enclose theatre room
- Study/computer nook
- Alarm system
- Security doors
- Automatic reticulation
- Double garage with remote door