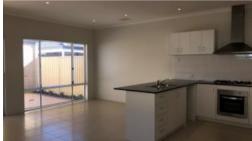

#### Property features:

- Kitchen with stainless steel appliances and plenty of cupboard space
- Open plan living/dining area
- Built in robe to all bedrooms
- Alarm system
- Split system air conditioning to main bedroom and living area
- Double garage to rear
- Paved court yard with patio
- Easy care reticulated gardens