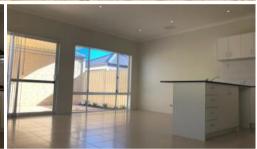

#### Property features:

- Kitchen with stainless steel appliances and plenty of cupboard space
- Open plan living/dining area
- Built in robe to all bedrooms
- Alarm system
- Split system air conditioning to main bedroom and living area
- Double garage to rear
- Paved court yard with patio
- Easy care reticulated gardens