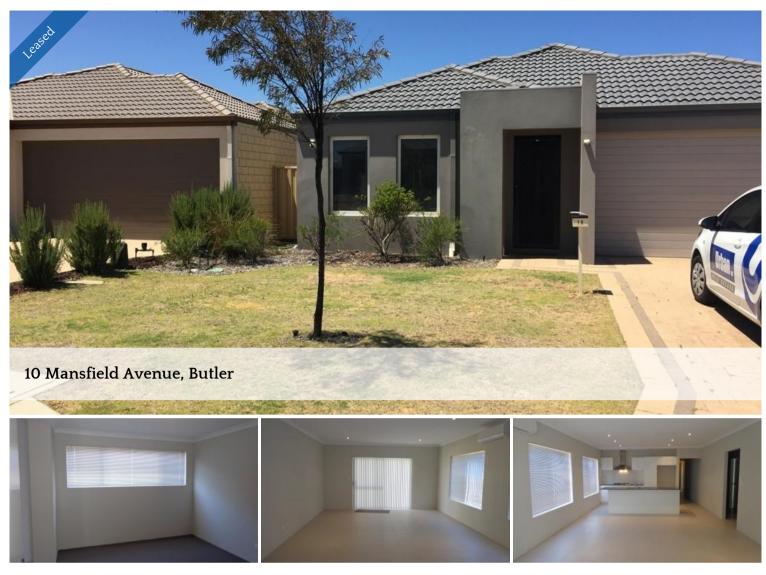

## 4x2 Home in great location

This four bedroom two bathroom home located close to the new shopping district and Butler train station features:

- Modern kitchen with stainless steel appliances
- Open plan family and dining area
- Theatre room
- Built in robes to minor bedrooms and walk in robe to main bedroom
- Modern decor throughout
- Split system air con to main bedroom and living area
- Double garage
- Paved alfresco area
- Easy care reticulated garden. Pets Negiotable. Available late May