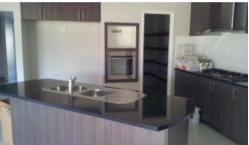

## Features:

- \* 4 x spacious bedroom plus office/nursery
- \* Master Bedroom with side nursery/office
- \* Ensuite to Master bedroom with separate toilet
- \* Main bathroom with separate shower and bath
- $^{\ast}$  Larger WIR to Master bedroom, BIR to other bedrooms
- \* Quality tiles to entry, family, kitchen and dining areas
- \* Quality kitchen with S/steel Westinghouse appliances, stone benchtops
- \* Walk-in pantry
- \* Reverse cycle ducted air conditioning
- \* Alfresco under the same roof
- \* Large back yard currently been landscaped
- \* Reticulated gardens
- \* Spacious Theatre
- \* Double Lock-up garage with remotes
- \* Short distance to Gnangara Road & Sean Valley plus easy access to three major highways
- \* Plenty of schools to choose from, shops and restaurants.