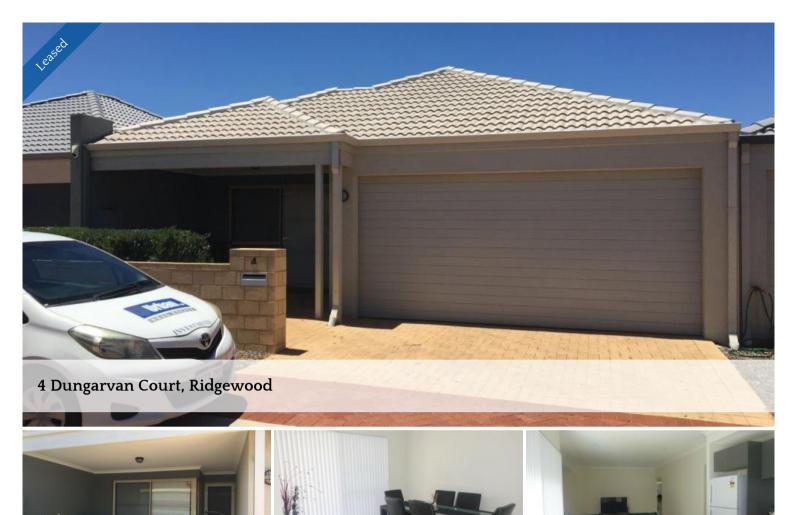

Light and bright 3x2 home in "Brighton Junction", a well sought after complex estate (with pool) situated in Ridgewood, just 40 mins from Perth City & only 2.5kms from the beach.

Three spacious bedrooms all with built in robes, two reverse cycle air conditioning units (one in the master bedroom & one to the main living area), large open plan living, gas bayonet, large chefs kitchen with plenty of cupboard space & alarm system. Double remote garage, easy care reticulation gardens. Sorry no pets