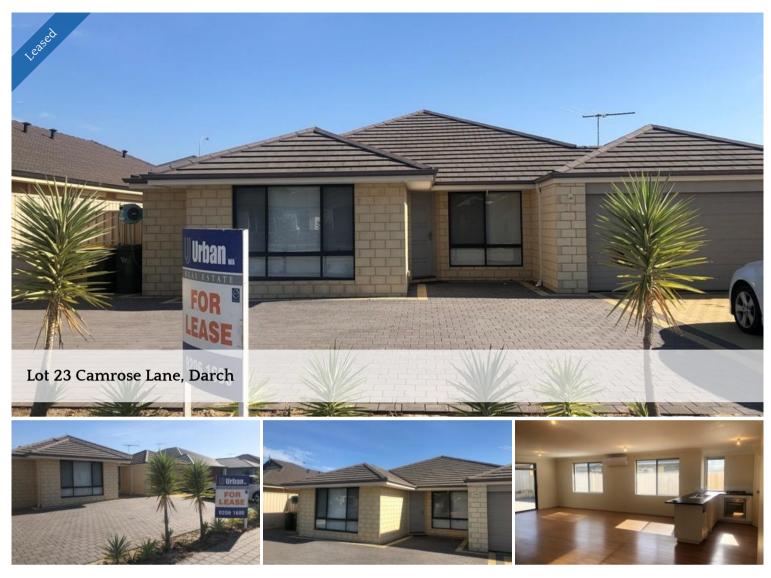

## LEASED LEASED LEASED

FANTASTIC FAMILY HOME - Brand New Carpet and Freshly Painted Throughout.

Includes:

- 4 Bedrooms with built in robes and walk in wardrobe to the main bedroom
- 2 Bathrooms
- Theater room
- Brand New Carpet
- Freshly Painted throughout
- Open plan living with huge pitched patio situated in quite street
- Low maintenance gardens
- Brand New split system air conditioner to the main living area
- Close to Kingsway Christian College and Ashdale Secondary College.
- Walking distance to parks.
- This is not one that will dissapoint.