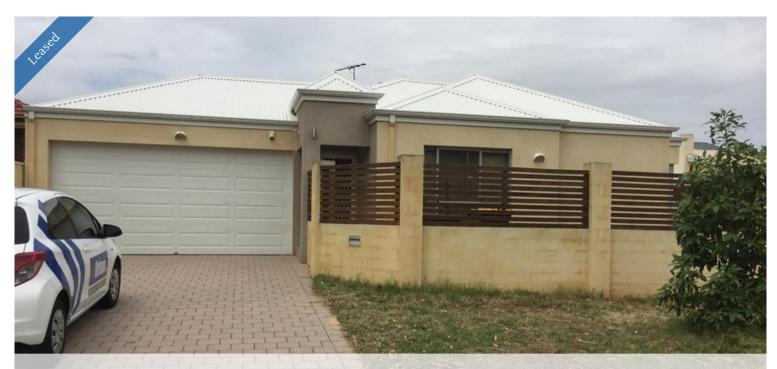

# 38a Eastdene Circle, Nollamara

### 3X2 FRONT VILLA

Three bedroom two bathroom villa featuring:

- -Open plan living area
- Kitchen with stainless steel appliances
- Split system air conditioning to main living
- Built in robes to all bedrooms
- Low maintenance court yard
- Double garage
- Front security door
- Alarm system

Front villa with own separate driveway. Located close to Mirrabooka Shopping Centre, public transport and Dianella Secondary College.

Available mid January

Please contact Stephanie on stephanie@urbanwa.com.au or 9206 1600 to register your interest.