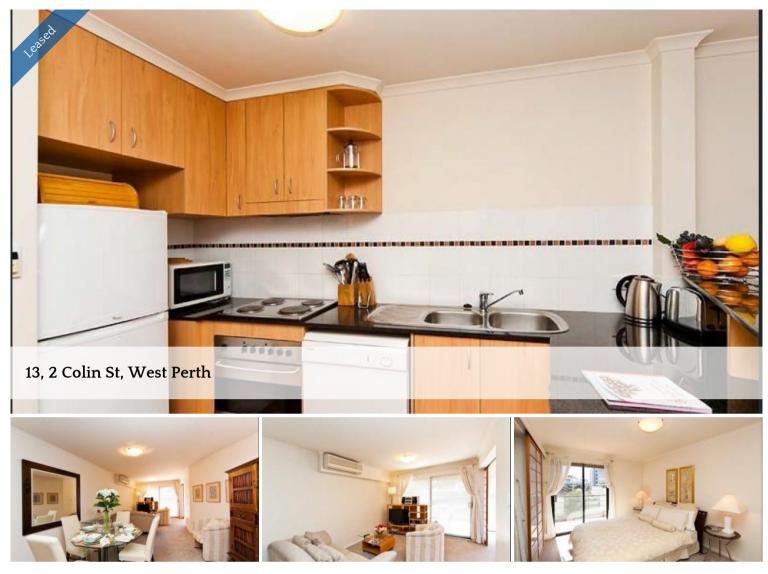

Enter into the apartment to discover a gorgeous, light, bright and modern fully equipped kitchen area complete with dishwasher and terracotta look tiled flooring.

Serve your friends an evening feast on the beautifully presented table where all your cutlery and crockery are matched to perfection. Or laze away a sunny afternoon on the comfort of your top quality sofa in your living area or on the spacious balcony complete with outdoor setting with matching table cloth and chair cushions.