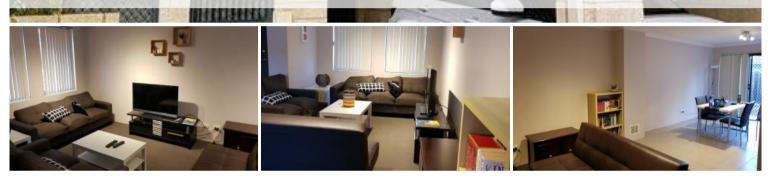

## Unit 22, 22 Gochean Ave, Bentley

FURNISHED 3x2 Townhouse

Lovely 3x2 townhouse in a great location!

The property is fully furnished and ready for you to move in.

- Features include:
- Open plan living
- Ducted air conditioning
- Single carport with small store room and second bay next to it for small car
- Modern furniture in good condition throughout
- Stainless steel appliances to kitchen
- 3x toilet- 2x upstairs and 1x downstairs
- Main bedroom with queen bed and ensuite
- Second bedroom contains a double bed and small balcony
- Third bedroom contains a queen bed
- Small courtyard to rear

Fully furnished: Just bring your own linen!

Just a 15 minute drive from Perth Airport and a short drive from Curtin University and Bentley Tafe.

Close to all amenities.

Sorry no pets

Available Now

📇 3 🔊 2 🛱 1