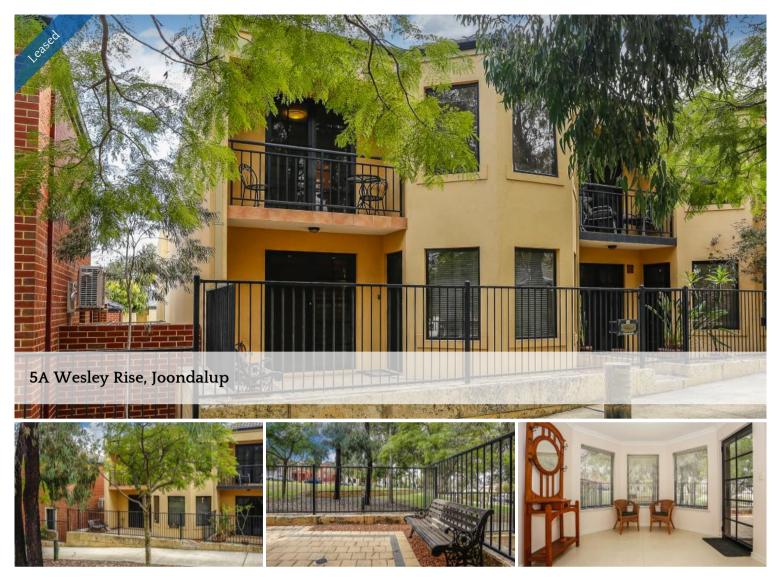

## LARGE 4 X 3 TOWNHOUSE

This has to be one of the largest townhouses in Joondalup.

This property can be rented fully furnished for \$500.00pw or unfurnished for \$450.00pw

Downstairs consists of entrance and lounge/theatre room both overlooking stunning parkland. Huge well appointed kitchen, dining and family rooms, powder room and laundry.

Upstairs comprises of 4 large bedrooms all with built in robes, ensuite and large main bathroom, and activity area.

Superb low maintenance courtyard with dome patio with access to the rear lane double remote lock up

Other features include

- \* Alarm system
- \* Split system air conditioning the down stairs
- \* Front courtyard overlooking serene parkland
- \* Super large bathroom and ensuite
- \* Balcony off main bedroom.