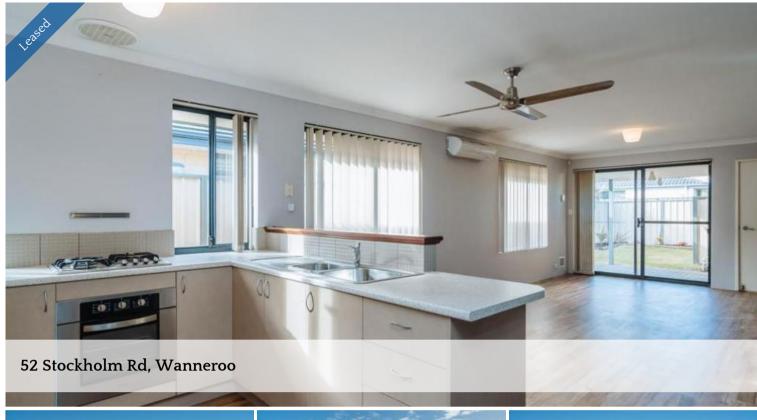

LOCATION LOCATION LOCATION STOP LOOKING - THIS IS THE PROPERTY FOR YOU.

Property Includes:

- Main bedroom with walk in wardrobe, ensuite and ceiling fan.
- Minor bedrooms both with built in wardrobes.
- Main bathroom with separate bath.
- Kitchen with 4 x gas burner stove, electric oven and double stainless steel sink.
- Open plan living/dining with split system air conditioner, ceiling fan and gas point.
- Separate lounge to the front of the house with split system air conditioner.
- Laundry with linen and separate WC.
- Good sized back garden with a grassed area and paved alfresco.
- Double lock up garage with shoppers entrance.
- Pets neg upon application.

## CLOSE TO:

- Sheffield Park
- Wanneroo Secondary College
- East Wanneroo Primary
- Shopping Centres and more!

🔚 3 🔊 2 🛱 2

Price S Property Type D Property ID S

\$310.00 per week Rental 2612