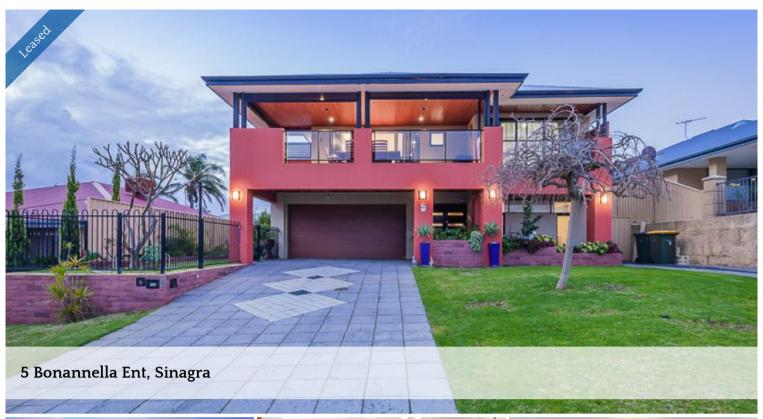

## **EXECUTIVE HOME IN SINAGRA!**

This immaculate 3 bedroom, 2 bathroom plus study/4th bedroom double storey home is a definite must view!!!

Large open plan living, dining with Marri floorboards and kitchen with stone bench tops, glass splash back, appliance nook, massive walk in pantry and breakfast bench all overlooking the cedar-lined balcony with stunning views of Lake Joondalup.