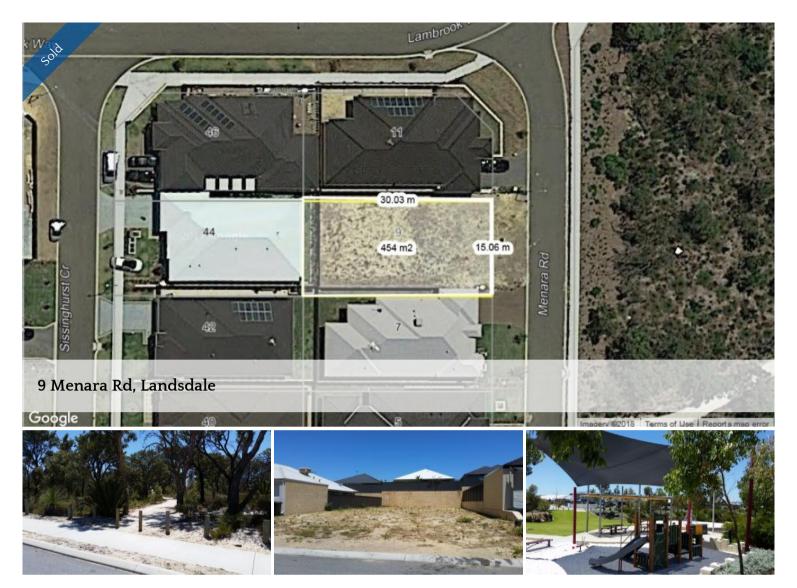

## VIEWS OVER PARK

 $45\mbox{Om2}$  level lot with 15m frontage situated in the Corimbia Estate.

Just a short walk to schools, shopping and parkland.

Be quick

Call Stan 0418 949 875

The above information provided has been furnished to us by the vendor/s. We have not verified whether or not that information is accurate and do not have any belief in one way or the other in its accuracy. We do not accept any responsibility to any person for its accuracy and do no more than pass it on. All interested parties should make and rely upon their own inquiries in order to determine whether or not this information is in fact accurate.

## □ 450 m2

Price SOLD for \$320,000

Property Type Residential Property ID 2585 Land Area 450 m2

**Agent Details** 

Stan Horsman - 0418 949 875