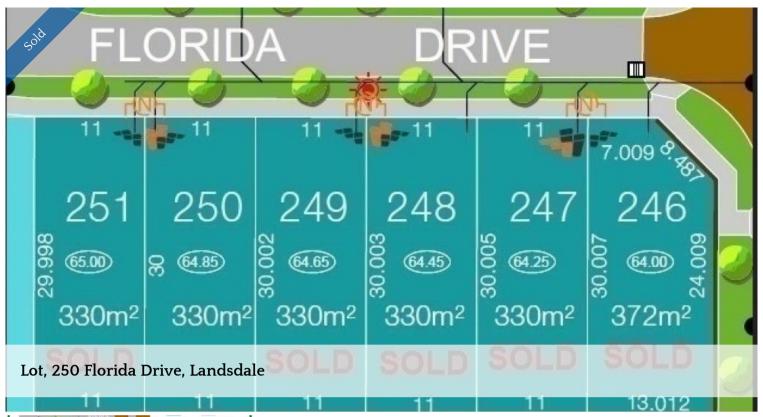

House and Land Packages available from \$450,000

\* Fully completed within 6 months

Don't miss out!!!

Call Stan Horsman 0418 949 875

330 m2

Price SOLD for \$279,000

Property Type Residential Property ID 2582 Land Area 330 m2