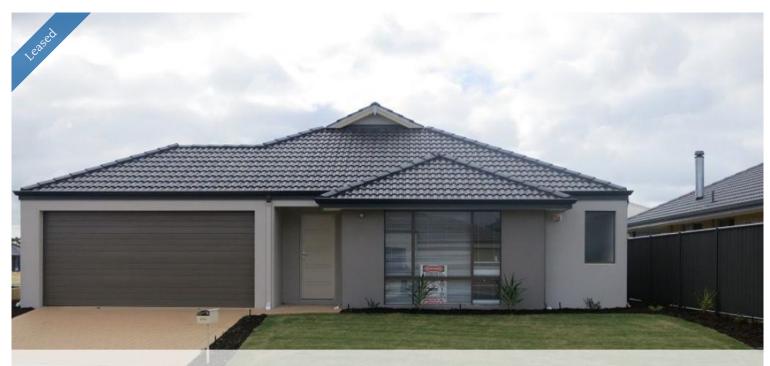

## 86 Glasshouse Drive, Banksia Grove

## Family Home - Ticks all the Boxes

Family home - massive 4 bedroom 2 bathroom home, all bedrooms are doubles, plus separate theatre, study nook, open plan kitchen living & dining.

Kitchen with gas hot plates, electric oven, dishwasher recess, heaps of bench space and ample cupboard space!

Nice sized alfresco overlooking lawn for the kids to play, automatic reticulation, double lock up auto garage, the boxes are all ticked off here!

Close to a variety of parks, shopping centres, transport, and schooling.