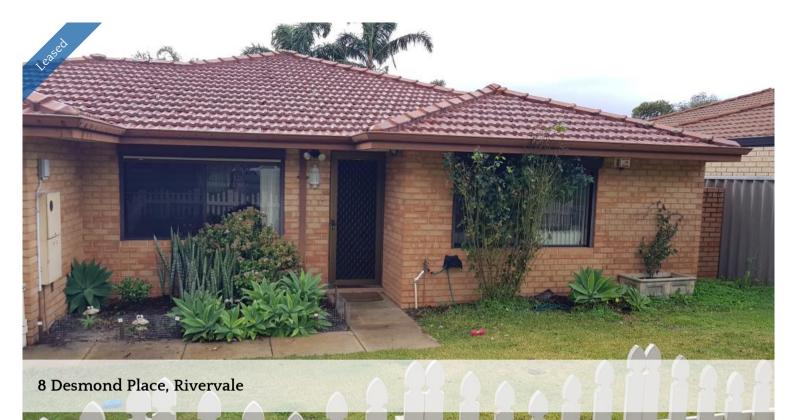

## Lovely Family Home!!!

Be the first to secure a private viewing for this neat and tidy home located in Exclusive Rivervale Surbub close to Belmont Forum, Crown Casino, New Stadium, New Boutique Brewery and all other local amenities . The lovely home features 4 bedrooms and 2 bathrooms and separate toilet and is complemented with multiple Reverse aircons to bedrooms and Family areas. The master bedroom is open and spacious and has a spa bath . The storage space inside is ample and all minor bedrooms have built in robes . The kitchen is modern and excluded from family areas with gas cooker and electric oven as well as space for a dishwasher. The gardens are easy care with reticulation . The home has a double garage .