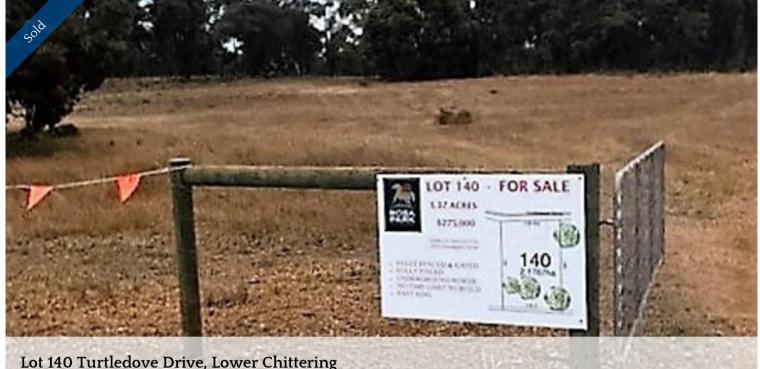

## 22,000 m2

Now is the time to secure your Lot in this beautiful estate. Start planning for your dream home and peaceful lifestyle.

Beautiful back drop of trees with views to the north, fully fenced and gated, underground power and ADSL 5 acres for just \$275,000

\* Fully Fenced and Gated

Rosa Park Chittering

- \* No time limit to build
- \* Under ground power
- \* ADSL
- \* Mobile Reception
- \* Only 30 mins to Midland and Joondalup
- \* 40 mins to Airport
- \* 10 mins to Bullsbrook
- \* Close to schools
- \* Fully titled

Visit website: www.rosapark.com.au

Call Stan Horsman 0418 949 875 stan@urbanwa.com.au

SOLD for \$240.000 Price

Residential **Property Type** Property ID 2357 Land Area 22.000 m2