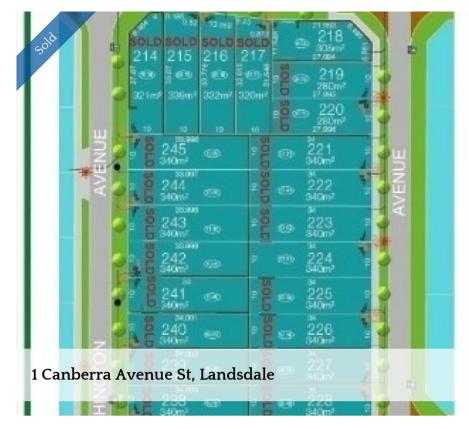

## Rangeview Park Landsdale - Sold Out!!!

STAGE 2- Sold out!!!

## (Boundary fencing included)

- \* Titled
- \* Stunning elevated lots with views to Perth Hills.
- \* Close to local public and private primary and secondary schools.
- \* New 3ha Rangeview park.
- \* Easy commute to Perth City, Hillarys Boat Harbour and Swan Valley.

House and Land packages available from \$450,000

\* Fully completed within 6 months.

Call Stan Horsman 0418 949 875

The above information provided has been furnished to us by the vendor/s. We have not verified whether or not that information is accurate and do not have any belief in one way or the other in its accuracy. We do not accept any responsibility to any person for its accuracy and do no more than pass it on. All interested parties should make and rely upon their own inquiries in order to determine whether or not this information is in fact accurate.

## 🗔 300 m2

| Price         | SOLD        |
|---------------|-------------|
| Property Type | Residential |
| Property ID   | 2343        |
| Land Area     | 300 m2      |

**Agent Details** Stan Horsman - 0418 949 875