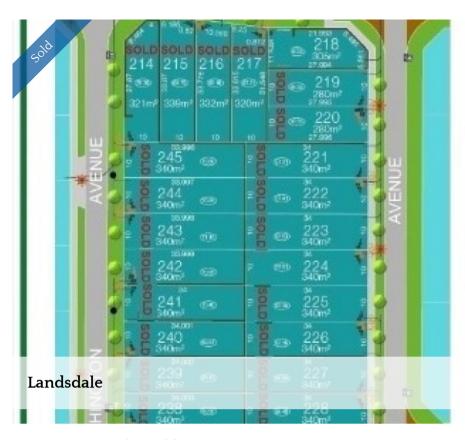

## Rangeview Park - sold out!!!

## (Boundary Fencing included)

- \* Titled
- \* Stunning elevated lots with views to Perth Hills
- \* Close to local public and private primary and secondary schools
- \* New 3ha Rangeview Park opening soon
- \* Easy commute to Perth City, Hillarys Boat Harbour and Swan Valley

House and Land Packages available From \$450,000 Fully Completed within 6 months