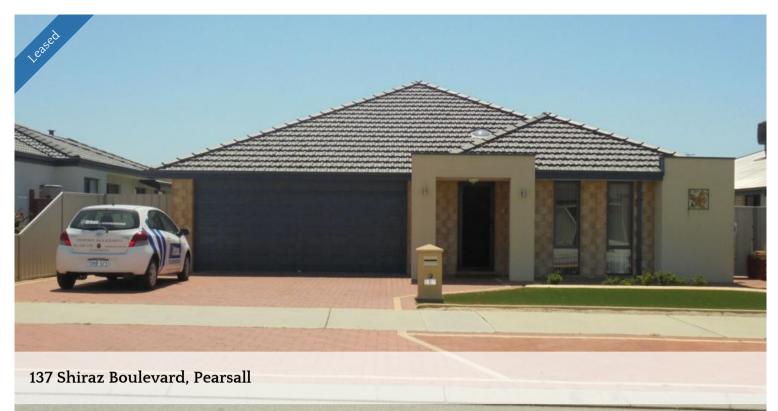

# EXCEPTIONALLY LARGE AND IMMACULATLEY PRESENTED ...

Built to a very high standard this 3x2 property has the footprint of a 5x2 property all the rooms offer an open and spacious feel. The property has a very large lounge kitchen/dining area with access leading to an easily maintained north facing rear garden, beautifully presented master bedroom with spacious walk in robe again with access to the rear gardens, large ensuite with walk in shower, 2 spacious minor bedrooms with sliding robes and jack and gill ensuite ideal for family living, laundry and toilet. The property also benefits from excellent storage, solar panels to reduce electricity costs, double remote garage and spacious driveway.

## 📇 3 🔊 2 🛱 2 🗔 451 m2

| Price         | \$400 per week |
|---------------|----------------|
| Property Type | Rental         |
| Property ID   | 2327           |
| Land Area     | 451 m2         |
| Floor Area    | 238 m2         |
|               |                |