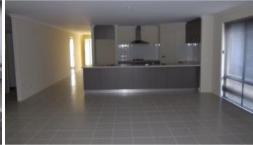

#### Features include:

Spacious Open Plan Living/Dining/Kitchen with Reverse Cycle Air Con Modern Kitchen with s/steel appliances, pantry, soft close draws, dishwasher and overhead cupboards

Gas Cooking & Gas Bayonet