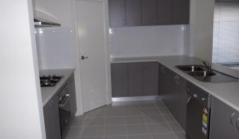

#### Features include:

Spacious Open Plan Living/Dining/Kitchen with Reverse Cycle Air Con Modern Kitchen with s/steel appliances, pantry, soft close draws, dishwasher and overhead cupboards

Gas Cooking & Gas Bayonet