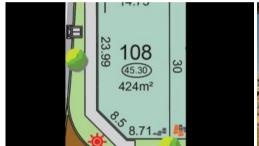

# Lifestyle & Location Land Selling Now!

Lot 108 Alhambra Parkway, Landsdale

□ 424 m2

Price SOLD for \$310,000

Property Type Residential Property ID 2306 Land Area 424 m2

**Agent Details** 

Stan Horsman - 0418 949 875