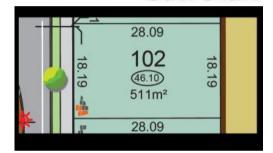

## Lifestyle & Location Land Selling Now!

Lot 102 Alhambra Parkway, Landsdale

□ 511 m2

Price SOLD for \$325,000

Property Type Residential Property ID 2305 Land Area 511 m2

**Agent Details** 

Stan Horsman - 0418 949 875