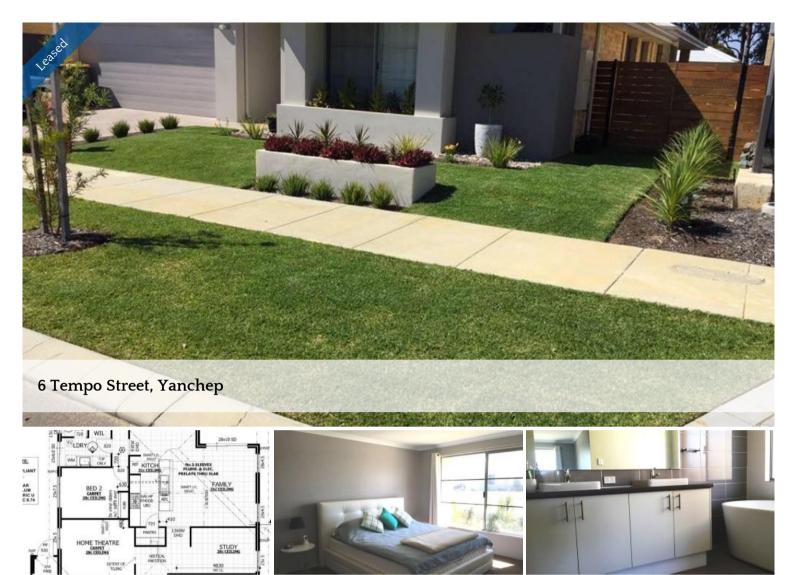

## WOW!! Not your average rental.... 4 x 2 in...

Stunning near new family home located in the Yanchep Golf Estate. Well situated between the St Andrews Golf course and Yanchep National Park.

This property is located in the Yanchep Beach Primary school catchment.

## Property features:

- $\boldsymbol{\cdot}$  Double sized bedrooms, all with robes
- · Spacious Master bed with coffered ceiling
- $\cdot$  Ensuite has large double vanity, walk in shower and freestanding feature bath.
- $\boldsymbol{\cdot}$  Reverse Cycle air conditioning to master bedroom
- $\cdot$  Large Modern Kitchen with feature lights and stone bench tops.
- · Separate Theatre room
- · Separate study / office area.
- · Double Oven for your entertaining needs.
- · Easy care gardens to front and rear
- $\cdot$  Decked Alfrresco to rear, with good grassed area with feature seating.
- · Double garage
- · Pets are considered