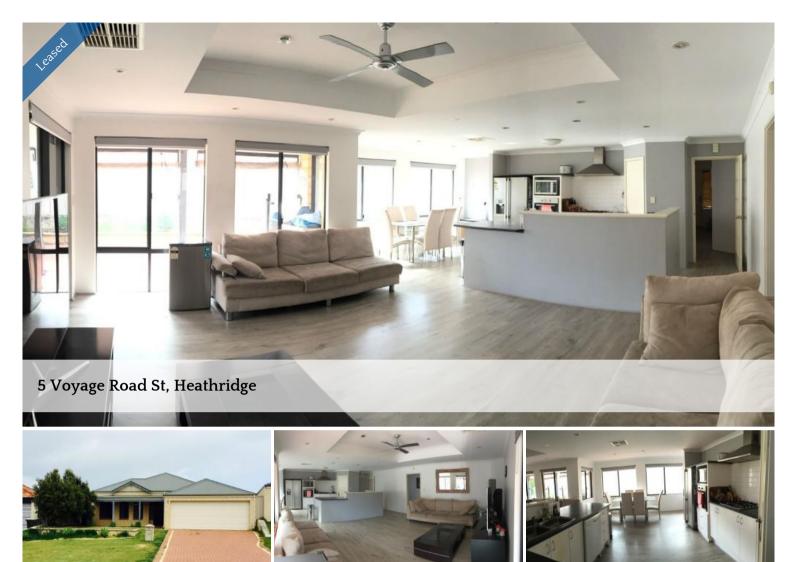

## BEAUTIFULLY PRESENTED 4X2 FAMILY HOME SITUATED...

## A MUST SEE HOME !!

Situated in a fantastic location this family home offers flexible accommodation throughout.

Features include; Modern Kitchen Family/games room Laundry Ducted air conditioning Split system air conditioner Recently fitted laminate flooring Recently fitted bedroom carpets Spacious enclosed landscaped, reticulated gardens Secure garage Ample parking