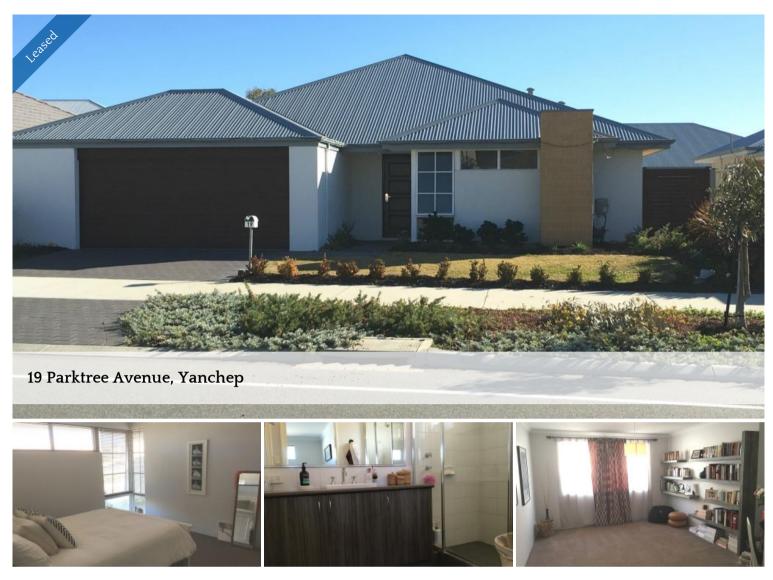

# \*LEASED\*\* LEASED\*\* LEASED\*\*LEASED\*\*\* Similar...

Fabulous 4x2 family modern living home, easy entertaining & walking distance to Yanchep Lagoon and shops. Easy access to Transport links and Butler Train Station is less than 15 mins away by car.

# ACCOMMODATION;

Sunken Theatre room Open plan family/meals. Chefs kitchen with st/steel 900mm gas hot plate. Large master bedroom with walk in robe and en-suite. 3 further generous beds with BIR's

#### OUTDOOR;

Large undercover alfresco. Fully landscaped gardens to front & rear. Double remote garage.

PROPERTY FEATURE; Aircon - split system to main living area.

Please contact Jo on 9206 1600 or email jo@urbanwa.com.au to arrange a viewing.