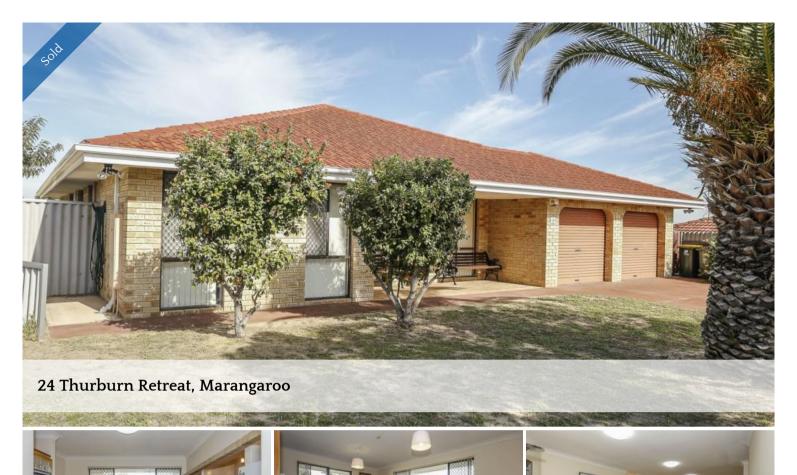

This Large home -250m2 is sitting on a huge 798m2 Block and has just been approved for R40 Rezoning. The Architecturally designed 4 Bedroom Family Home features Large Entry Way which flows into the Open Plan Spacious Living areas and to the left to a wide hallway which separates the bedrooms from the living areas.

Sitting at the top of Thurburn Retreat this Elevated Home has far reaching views and in summer you'll enjoy the cooling breeze. There's a large Park at the bottom of the street and Rawlinson primary school is only a few minutes walk away. There's so much nearby on offer from the excellent location!!

The council has just approved the R40 zoning for this property and being such a large block it could make an exciting development opportunity, especially with the elevated position!

The Home Features a second Large Living area, King Sized Master Bedroom with walk-in-robe and Ensuite, Spacious Kitchen, Separate Toilet with Hand Basin, Large Double Garage and So Much More!!