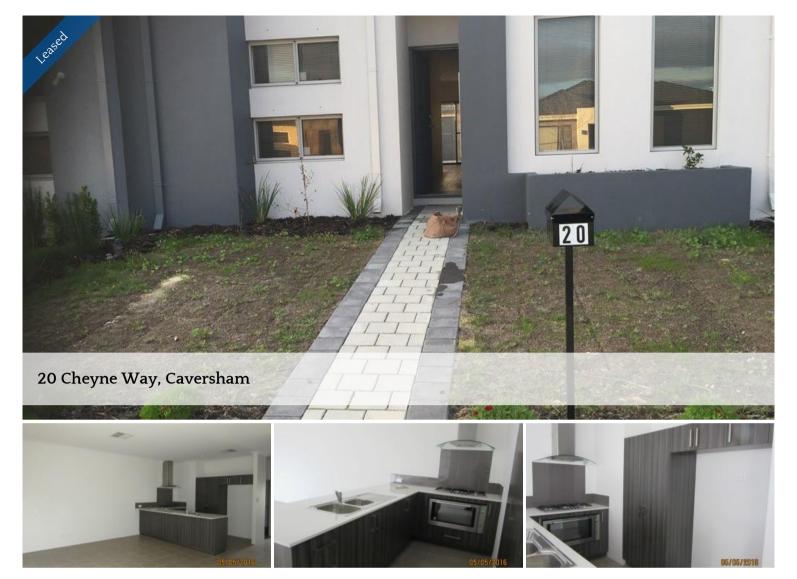

## Near New Modern 3 x 2 Home in A fantastic...

Be the first to view this near new gem located in a newly established Suffolk Estate in Caversham.

The property boasts 3 bedrooms, including a master with an en suite and built in wardrobes.

This home also features:

- \*All bedrooms have BIR
- \*Carpets to all bedrooms and tiles to all other rooms
- \*Modern kitchen with S/S appliances with lots of cupboards and spacious benchtop
- \* Remote Double Garage
- \* Low Maintenance Gardens
- \* Bathroom with bath and separate shower
- \* Laundry
- \*Gas point
- \* Ducted evaporative air conditioning throughout the home.

Open plan kitchen/living/dining area opening out onto the rear large paved court yard with easy care garden beds, this is an ideal home for entertaining friends and family.