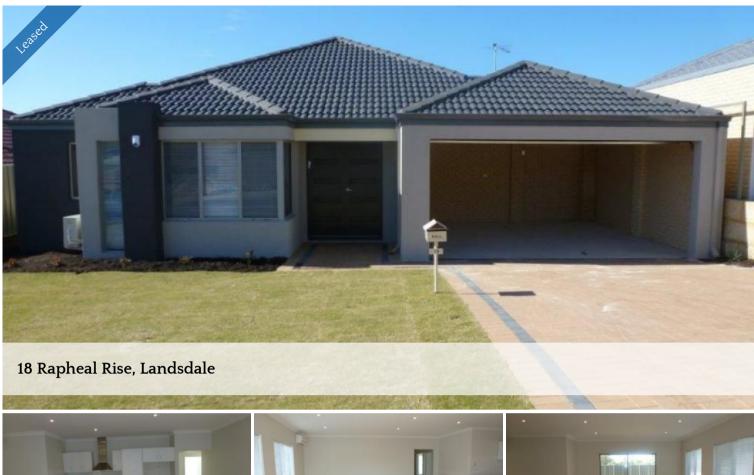

## BRAND NEW HOME! OPEN THURS 19TH JULY 4.30PM

Brand new spacious four bedroom two bathroom home features theatre room and separate living/dining area, modern kitchen with stainless steel appliances, air con to main bedroom and living area, built in robes to all bedrooms, alarm system, double garage, paved alfresco area and great size yard with easy care gardens all reticulated. Pets Negotiable.

🚔 4 🔊 2 🛱 2

| Price         | \$495 per Week |
|---------------|----------------|
| Property Type | Rental         |
| Property ID   | 217            |