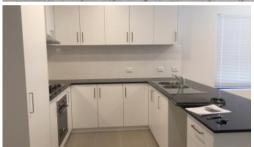

Lounge/Kitchen with stainless steel appliances
Seperate Theatre Room
Large master bedroom with walk in robe
Spacious ensuite with double shower
3 Good sized minor bedrooms with built in robes
Laundry
Seperate Toilet
Bathroom with Shower Unit
Alfresco Patio Area
Easily Maintained Reticulated Lawns
Alarm