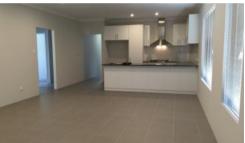

Lounge/Kitchen with stainless steel appliances
Seperate Theatre Room
Large master bedroom with walk in robe
Spacious ensuite with double shower
3 Good sized minor bedrooms with built in robes
Laundry
Seperate Toilet
Bathroom with Shower Unit
Alfresco Patio Area
Easily Maintained Reticulated Lawns
Alarm