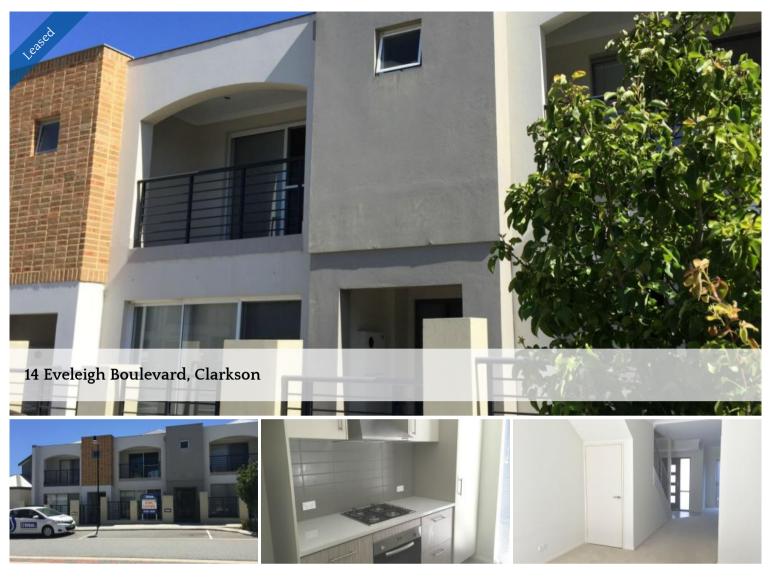

## Lovely 2 x 1 Townhouse - ideally situated This spacious 2 x 2 is perfectly situated to all the local amenities..

It comprises of the following: Open Plan living, Dining and Kitchen area. Downstairs toilet with washbasin 2 Spacious bedrooms upstairs with fitted robes. Front balcony from Master bed. Ensuite to Master bed. Large bathroom. Rear Courtyard. Double enclosed carport to rear

## 🛏 2 🔊 2 🛱 2

| Price         | 330    |
|---------------|--------|
| Property Type | Rental |
| Property ID   | 2062   |