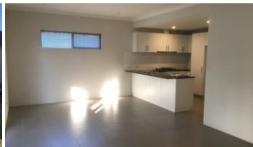

# Property Includes:

- Four generous sized bedrooms with his and hers walk in robe to the main and built in robes to the minor bedrooms.
- -Theatre room.
- Two Split system air conditioning units (main bedroom and living area)
- Double lock up garage with shoppers entrance and alarm.
- Kitchen with stainless steel appliances.
- Large open plan living area which over looks the large park.
- Undercover alfresco area for entertaining