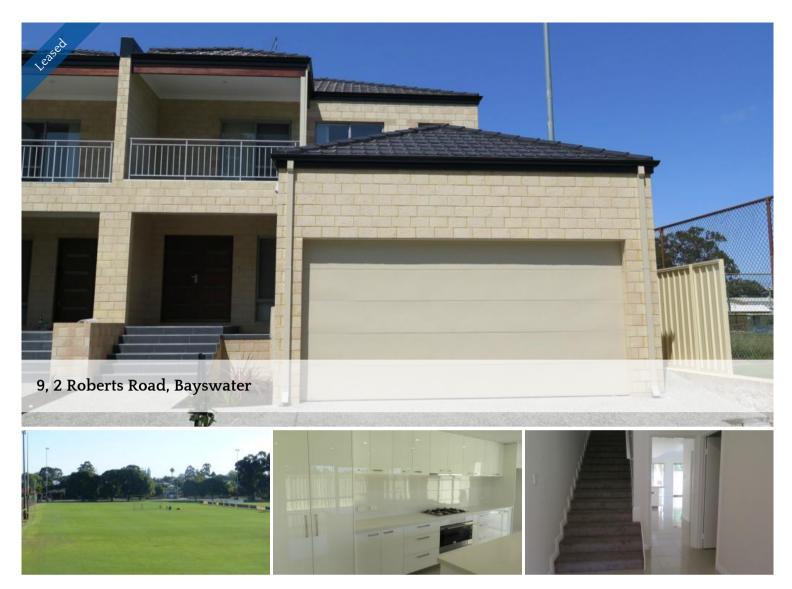

## LEASED LEASED LEASED NEAR NEW TWO STORY HOME AVAILABLE NOW

Property Includes:

- Two large double bedrooms with walk in wardrobe to the main and built in robes to minor bedrooms.

- Two bathrooms with high end finishings.
- Theatre room to the front of the property.
- Open plan kitchen/dining/family.
- Kitchen has been finished off with stone bench tops, plenty of cupboards space, stainless steel appliances and dishwasher.
- Upstairs living area.
- Ducted air-conditioning throughout.
- Double lock up garage.
- Low maintenance reticulated gardens.
- City Views from Balcony

Property is located close to Bayswater train station, shops, cafes and so much more, THIS TRULY IS A MUST SEE.

To arrange a viewing please call Brianna on 9206 1600 or email brianna@urbanwa.com.au

The above information provided has been furnished to us by the vendor/s. We have not verified whether or not that information is accurate and do not have any belief in one way or the other in its accuracy. We do not accept any responsibility to any person for its accuracy and do no more than pass it on. All interested parties should make and rely upon their own inquiries in order to determine whether or not this information is in fact accurate.