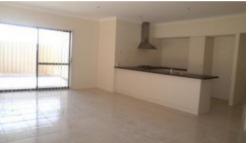

## 4x2 home across from park

Well maintained four bedroom two bathroom home featuring

- -open plan kitchen and family room
- -separate theatre room and activity room
- -Air conditioning
- -built in robes to all bedrooms
- -kitchen with stainless steel appliances
- -double garage with roller door access to rear yard
- -Alfresco to rear and low maintenance gardens.