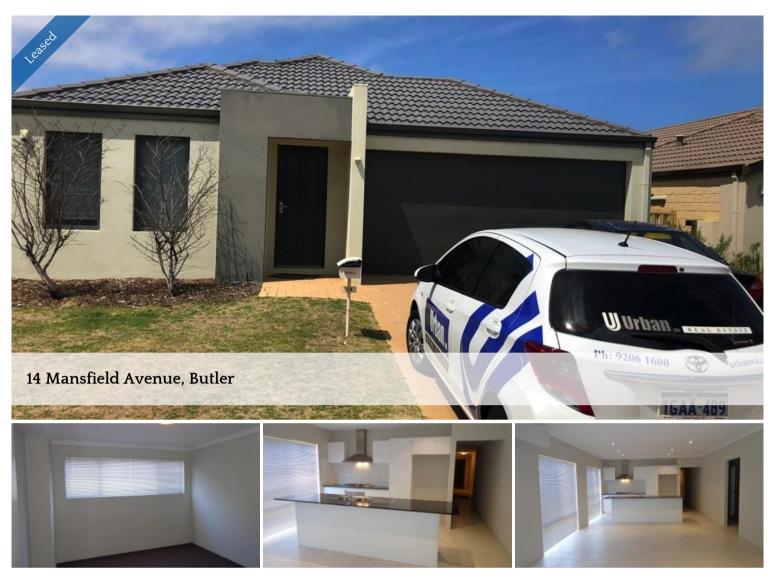

## Spacious 4x2 home

This four bedroom two bathroom home situated walking distance to the Butler train station and shopping district features:

- Good size kitchen with stainless steel appliances
- Open plan living/dining area
- Built in robes to all bedrooms
- Modern decor throughout
- Split system air con to main bedroom and living area
- Double garage
- Paved alfresco area
- Easy care reticulated garden. Pets considered

🚔 4 🔊 2 🛱 2

Price Property Type Property ID \$320 per week Rental 1877

Agent Details