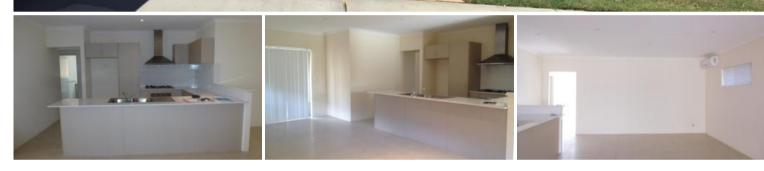

## 4X2 HOME!

This four bedroom two bathroom home features:

- Modern kitchen with stainless steel appliances
- Open plan family/dining area
- Separate theatre room
- Built in robes to all bedrooms
- Modern decor throughout
- Split system air con to main bedroom and living area
- Double garage
- Paved alfresco area
- Easy care reticulated gardens. Pets considered Available Now