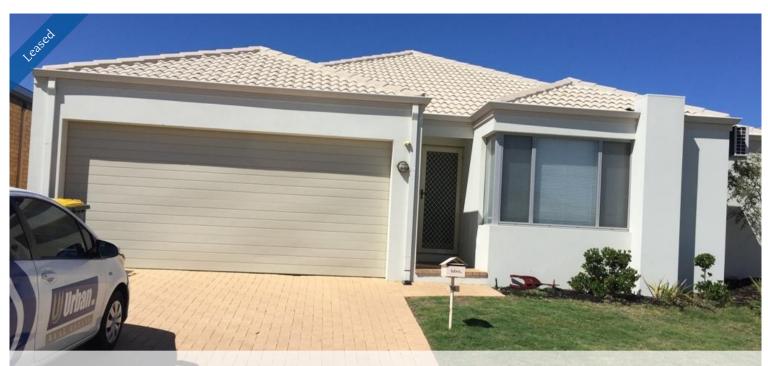

## 35 Billericay Circuit, Butler

## 4X2 HOME!

This four bedroom two bathroom home features:

- Modern kitchen with stainless steel appliances
- Open plan family/dining area
- Separate theatre room
- Built in robes to all bedrooms
- Modern decor throughout
- Split system air con to main bedroom and living area
- Double garage
- Paved alfresco area
- Easy care reticulated gardens. Pets considered Available Now

🚔 4 🔊 2 🛱 2

| Price         | \$300  |
|---------------|--------|
| Property Type | Rental |
| Property ID   | 1800   |