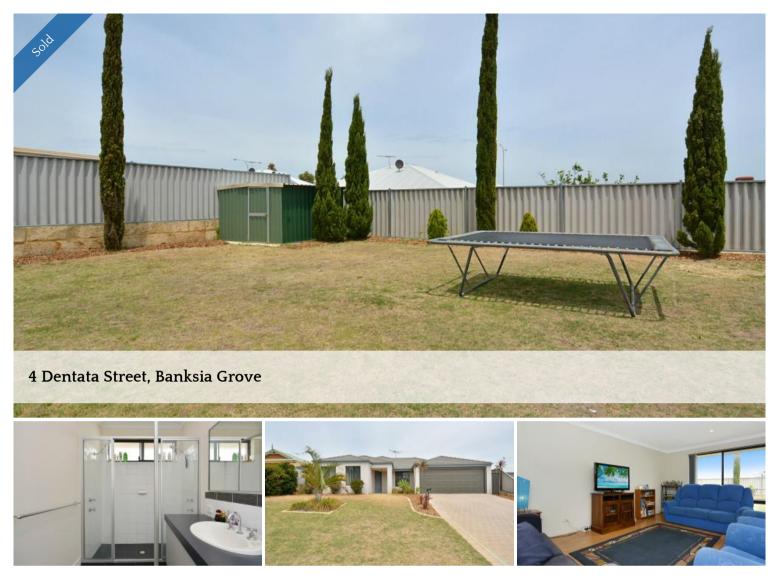

## \*\*UNDER OFFER\*\* HUGE BLOCK with Spacious Family...

## \*\* UNDER OFFER \*\*

This Spacious Modern House sitting opposite the park is packed with features and is just waiting for you to call it home. With 2 Living areas, a study and large backyard it has everything you'll need.

4 Bedrooms 2 Bathrooms Large Open Plan Living/Dining/Kitchen Separate Lounge Dedicated Study Modern Kitchen with Double Sink, large bench/Breakfast bar, heaps of cupboards and S/S appliances Spacious Master Bedroom with walk-in-robe and Ensuite with Wall-2-Wall DOUBLE shower! Carpeted bedrooms with Built-in-Robes Main Bathroom with Separate Bath and feature tiling Separate Laundry and W/C Fully Paved Alfresco outdoor entertaining area Double Automatic Secure Garage with Shoppers Entrance Large Backyard with Shed All Fully Ducted

This Spacious Feature-packed Home is sitting on a large 644m2 Block and will make an ideal Family home!

Call Cameron on 0404 388 596 for further information

🛏 4 🔊 2 🛱 2 🗔 644 m2

| Price         | SC |
|---------------|----|
| Property Type | Re |
| Property ID   | 17 |
| Land Area     | 64 |