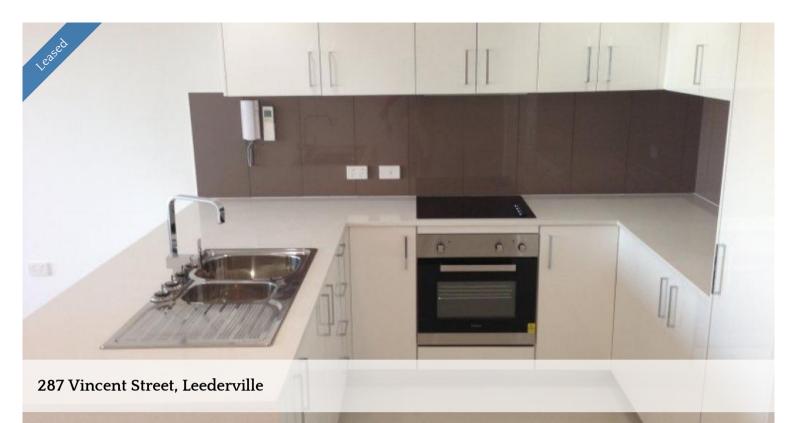

## Brand new 2x2 and 1x1 Apartments!!!

Brand new apartments in the heart of Leederville. 1x1's are \$440per Week 2x2's are \$550 per week These 2x2 and 1x1s features: Stone Kitchen Bench tops Stainless steel appliances Washer and dryer Split system air-conditioning Spacious balconies generous storage space