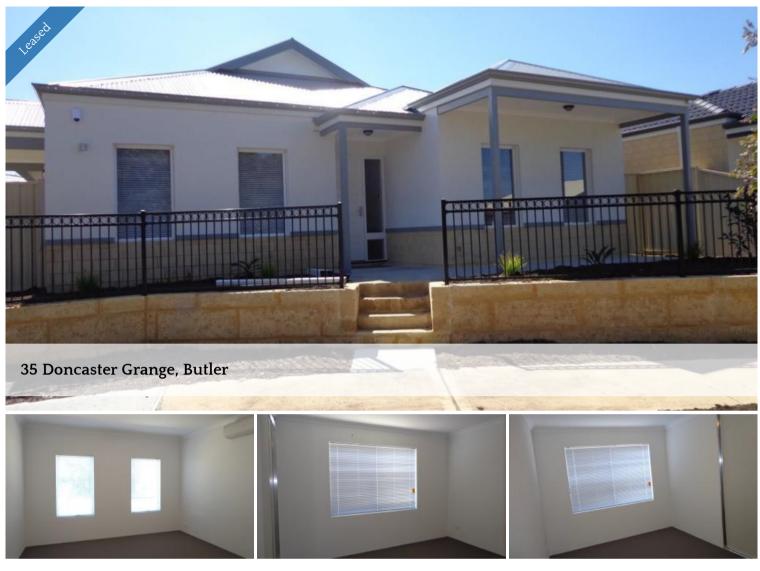

## So close to everything!

Immaculate 4x2 home in Butler. This home offers 4 double size bedrooms, master bedroom with walk in robe and other bedrooms with double size built in robes, 2 bathrooms, theatre room, large kitchen with stainless steel appliances and ample cupboard space, open plan living and dining area, double lock up remote garage to rear of property, back yard with paved patio/entertaining area and easy to maintain gardens. This home is situated right near the Butler train station and also close to shops, schools and parks.