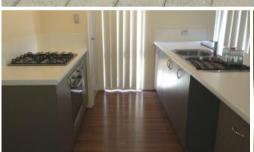

## Neat & Tidy 3x2 home!

Three bedroom two bathroom home with modern decor throughout.

Kitchen with stainless steel appliances overlooking main living area, separate theatre room and study/activity area. Walk in robe to main bedroom, built in robes to other bedrooms. Split system airconditioning to main living area. Floorboards to the study and main living areas.