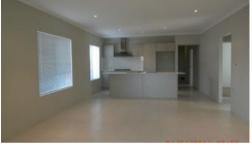

### Features:

- \* 4 Bedrooms, Master with WIR and Ensuite
- \* 2 Bathrooms
- \* Theatre
- \* Open Plan Kitchen/Dining/Living
- \* Stainless Steel Gas Cooktop and Electric Oven, Stone Bench tops
- \* Air Conditioning
- \* Rear Lock-Up Garage
- \* Reticulated Easy Care Garden
- \* Alfresco Under the Main Roof