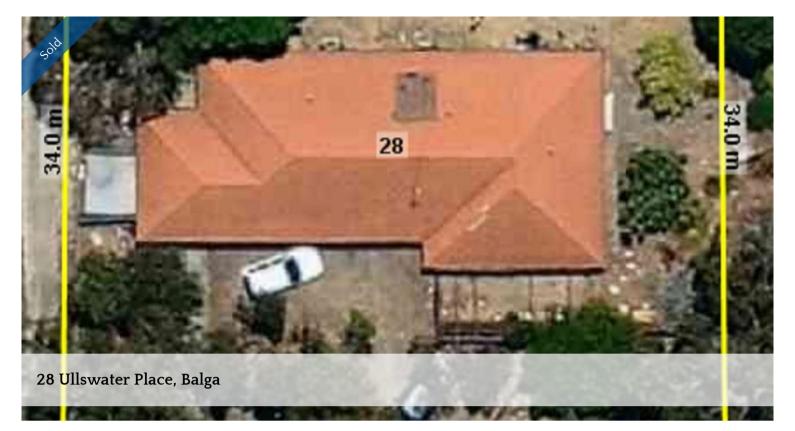

## \*\*SOLD\*\* MASSIVE 1163m2 R40 Block - Rented @...

This 1163m2 R40 block with NO SEWER EASEMENT is a prime "Potential" Development site or Investment! This Huge Block is almost perfectly Square with a 34.4M Frontage x 34m sides. The 5 Bedroom 2 Bathroom original house has been split into 2 separate rentals (2x1 and 3x1) Currently getting \$590 per WEEK rental!