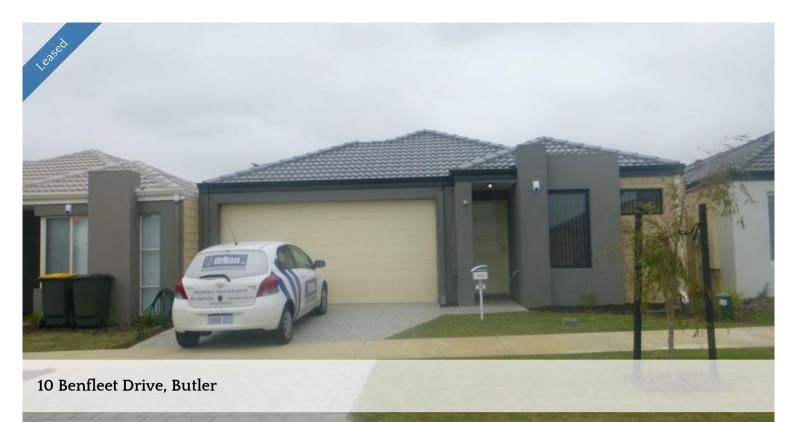

## Great beachside home

Near new spacious four bedroom two bathroom home features theatre room and separate living/dining area, modern kitchen with stainless steel appliances, air con to main bedroom and living area, built in robes to all bedrooms, alarm system, double garage, paved alfresco area and great size yard with easy care gardens all reticulated. Sorry no pets.