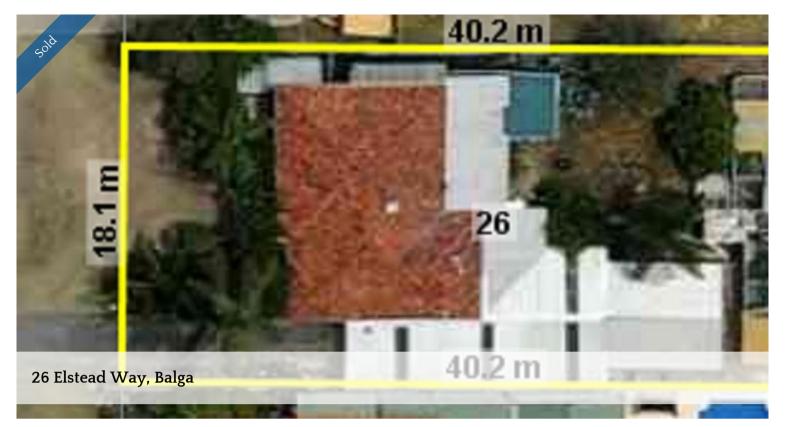

## 728m2 Flat Perfect Potential Triplex site

\*\*UNDER OFFER\*\* A perfectly flat rectangular block –  $18.1 \times 40.2$  located in a prime location next to the Tafe and the "proposed light rail" train line that will go directly to the city! The 3x1 house is in rentable condition – (stock standard house for the area with a bonus powered double garage/shed out the back)

Price SOLD
Property Type Residential
Property ID 1134
Land Area 728 m2