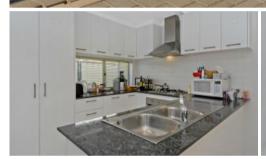

## \*\*UNDER OFFER\*\* Modern Style - fantastic location

This near new 3 bedroom 2 bathroom home with a double secure garage has loads of features and is finished with true style.

- · 3 Bedrooms, 2 Bathroom, Double secure garage
- · Main Bedroom with ensuite, air con and walk-in-
- $\cdot$  Modern Kitchen with granite benches, s/steel appliances, dishwasher recess and plenty of cupboards
- · Open plan Lounge/dining/kitchen with down lights and air conditioner
- $\cdot$  2nd and 3rd bedroom with built in robes
- $\cdot$  Main bathroom with separate bath, shower and w/c
- $\cdot$  Covered courtyard great for entertaining
- · Alarm
- · 2 private courtyards
- · Fully paved low maintenance outdoor area