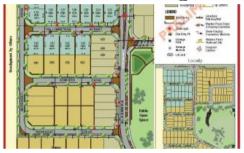

## Best Blocks, Best Location Secure Your Lot Today!

## Call Stan

Landsdale 0418 949 875

www.merrifieldgardens.com.au

Premier Lots Overlooking Parkland

\*\*\*STAGE 2\*\*\*Sold Out!!!

\*\*\*STAGE 3\*\*\* Sold out!!!

Call Stan today to secure your lot on 0418 949 875

□ 480 m2

Price SOLD
Property Type Residential
Property ID 1053
Land Area 480 m2

**Agent Details** 

Stan Horsman - 0418 949 875

Office Details

Wanneroo 945 Wanneroo Rd Wanneroo WA 6065 Australia 08 9206 1600