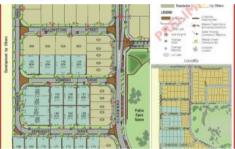

## Best Blocks, Best Location Secure Your Lot Today!

## Call Stan

Landsdale 0418 949 875

www.merrifieldgardens.com.au

Premier Lots Overlooking Parkland

\*\*\*STAGE 2\*\*\*Sold Out!!!

\*\*\*STAGE 3\*\*\* Sold out!!!

Call Stan today to secure your lot on 0418 949 875

□ 480 m2

Price SOLD
Property Type Residential
Property ID 1053
Land Area 480 m2

**Agent Details** 

Stan Horsman - 0418 949 875

Office Details

Wanneroo 945 Wanneroo Rd Wanneroo WA 6065 Australia 08 9206 1600