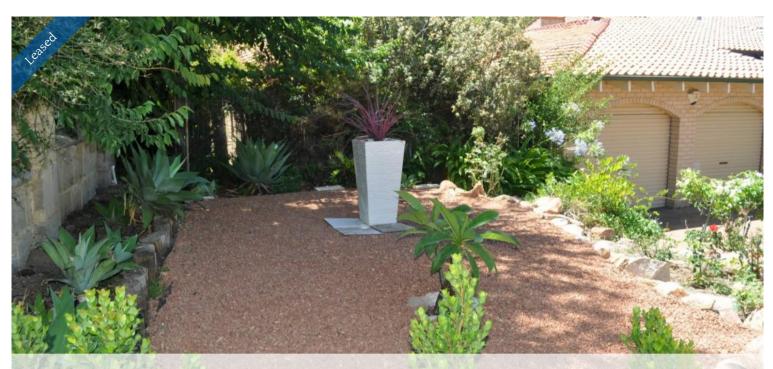

## FEATURES INCLUDE:

- Renovated kitchen with all modern appliances
- Slate flooring to kitchen and family room for easy cleaning
- Raised ceilings & skylights
- Carpeted formal lounge and dining area
- Ducted reverse cycle air-conditioning in formal lounge and family room
- Master bedroom features walk-in robe and an ensuite
- Air conditioning in master bedroom and kitchen
- Minor bedrooms have built in robes and can easily fit a queen bed
- Bathrooms have room to move, a separate W/C next to laundry area
- Ample storage with plenty of cupboards in the kitchen, laundry and hallway
- Remote controlled double lock up garage
- Lovely patio area with Balinese water feature perfect for entertaining
- Maintained garden and front lawn, with programmable reticulation